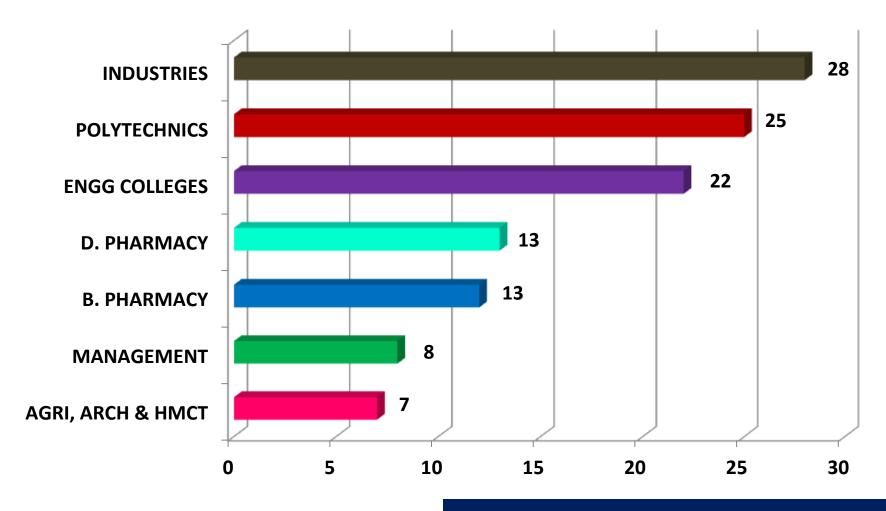

JOURNEY: 2012 - 2019

- 10 Districts | 3 Regional Offices | 22 MoUs | 6 Collaborations
- 373 workshops | 27,473 students | 96 colleges
- 56 workshops | 1,966 professionals | 28 industries
- 135 seminars | 8,767 participants | 54 organisations
- 6 Mentors | 10 Trainers | 150 Placements