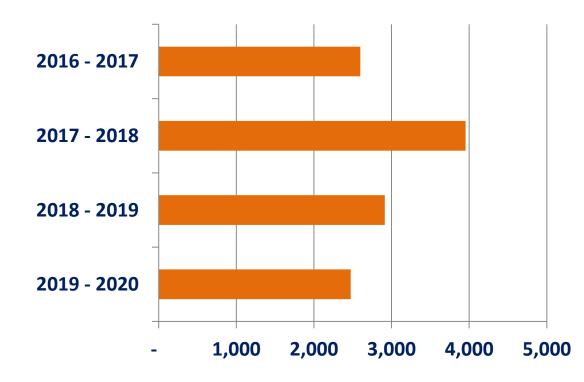

JOURNEY: 2012 - 2019

- 10 Districts | 3 Regional Offices | 22 MoUs | 6 Collaborations
- 373 workshops | 27,473 students | 96 colleges
- 56 workshops | 1,966 professionals | 28 industries
- 135 seminars | 8,767 participants | 54 organisations
- 6 Mentors | 10 Trainers | 150 Placements